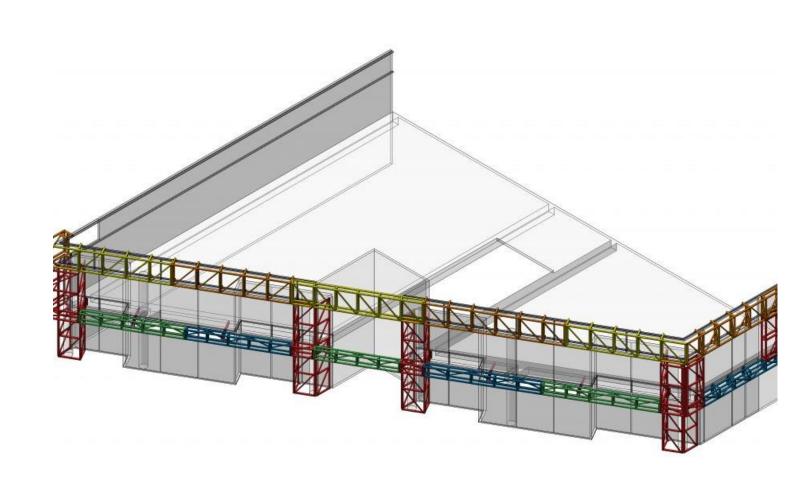

### co.create

3D model of building façade refurbishment works Glen Osmond Road, FULLARTON SA Client: FDC