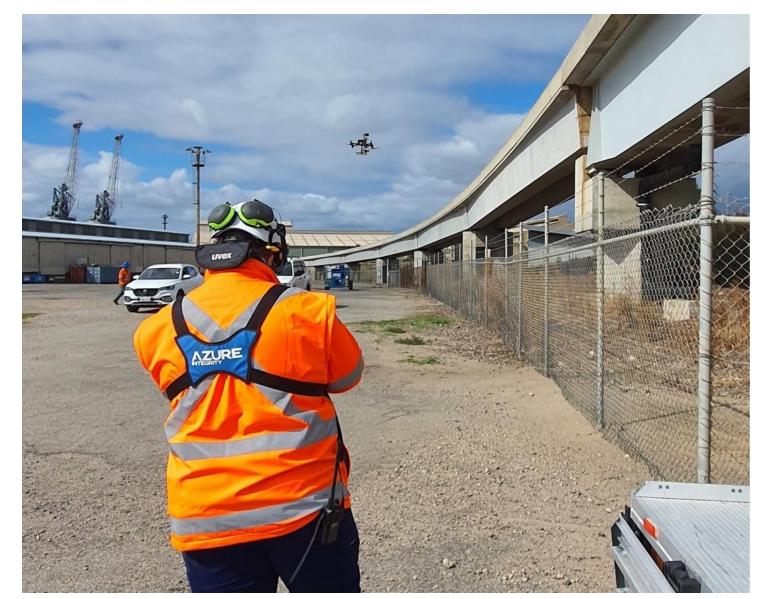

### INTRODUCING AZURE INTEGRITY

Azure Integrity are a subsidiary of Co-Create Solutions. Azure Integrity are Australian drone data experts, specialising in end-to-end inspection and survey solutions for high-risk and high-volume assets.

Our robotics are operated by highly skilled and experienced remote pilots, and we employ the very best uncrewed solutions to meet our clients' specific requirements with safer, higher quality, and more efficient methods for remote inspection and survey.

ARTC bridge and girder inspection (internal and external) pitt&sherry PORT ADELAIDE SA