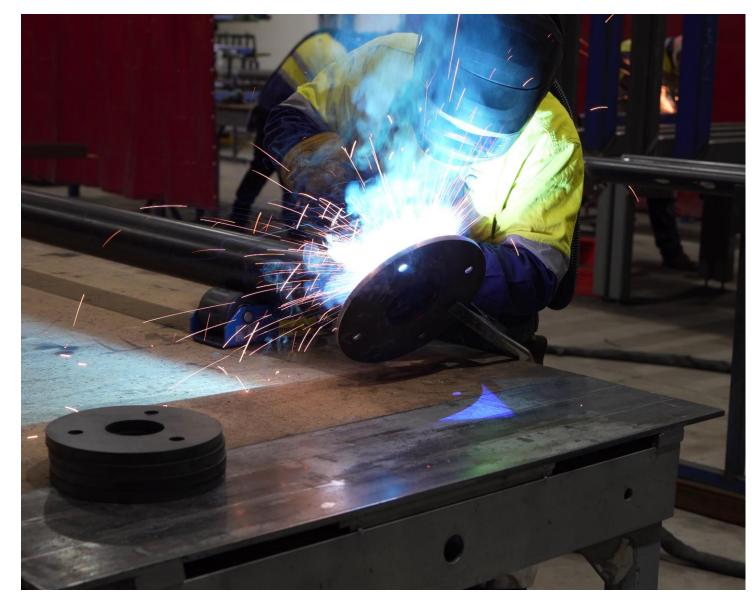

#### Recent Projects

Port Augusta Woomera Pipeline

- Year: 2023
- Client: DDR/Aurecon
- Value: \$3.5m
- Scope: Supply and installation of 8,000x steel pipeline collars